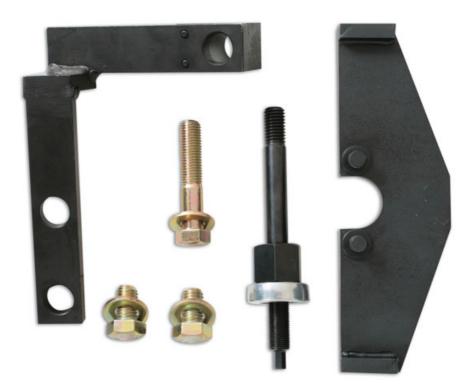

## **Timing Tool Kit - for MINI**

Specifically designed for the pre 2009 MINI range including the MINI One, Cooper, Cooper S and John Cooper Works models fitted with either the naturally aspirated or supercharged petrol camchain engines.

## **Additional Information**

- Applications: MINI Cooper, Cooper S, John Cooper Works and One (2001 2009).
- Equivalent to OEM 11 8 250 (camshaft sprocket holding tool) 11 8 370 (engine support bracket) and 11 8 240 (tensioner assembly tool).
- · For petrol camchain engines.
- This kit also fits John Cooper works and convertible variants.